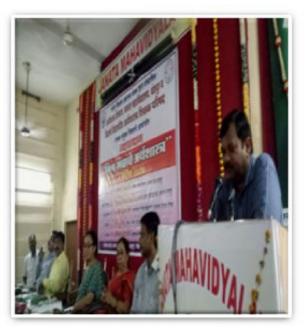

Dr. Ashish Mahatale, HoD Economics Department, JMV, the coordinator of the workshop introduced the topic for deliberation.

Dr. Mrunali Fadnavis, Principal Mahila Mahavidyalaya, Nagpur explained and emphasized on the topic.

The entire session was an interactive one with Dr. Mrunali Fadnavis, the subject expert responding to queries from the participants.

Prof I. S. Kondra proposed vote of thanks at successful conclusion of programme.