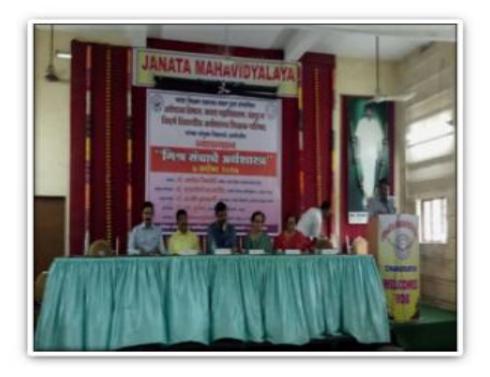

# Title: One day Vidarbha level Workshop on Mishra Sanchache Arthshashtra. Date: 7th September 2017

A one day workshop on Mishra Sanchache Arthshashtra in association with Vidarbha Arthshashtra Parishad was conducted by the Economics Department of Janata Mahavidyalaya on 7th September 2017 at Seminar Hall of the college.

A total of 172 delegates including the P.G. students from different colleges of Gondwana University, Gadchiroli participated.

Dr. Ashok Jiwtode, President Chanda Shikshan Prasarak Mandal, Chandrapur presided over the inaugural function. Dr. Anjali Kulkarni, the Working President, Vidarbha Arthshashtra Parishad, Dr. Mrunali Fadnavis, Principal Mahila Mahavidyalaya, Nandanwan, Nagpur, the Subject Expert and Dr. M Subhas, Principal, JMV were prominently present on dais to grace the programme.

Dr. Ashish Mahatale, HoD Economics Department, JMV, the coordinator of the workshop introduced the topic for deliberation.

Dr. Mrunali Fadnavis, Principal Mahila Mahavidyalaya, Nagpur explained and emphasized on the topic.