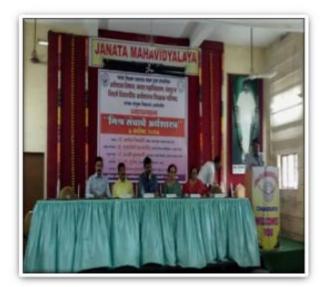

# Title: One day Vidarbha level Workshop on Mishra Sanchache Arthshashtra. Date: 7th September 2017

A one day workshop on Mishra Sanchache Arthshashtra in association with Vidarbha Arthshashtra Parishad was conducted by the Economics Department of Janata Mahavidyalaya on 7th September 2017 at Seminar Hall of the college.

A total of 172 delegates including the P.G. students from different colleges of Gondwana University, Gadchiroli participated.

Dr. Ashok Jiwtode, President Chanda Shikshan Prasarak Mandal, Chandrapur presided over the inaugural function. Dr. Anjali Kulkarni, the Working President, Vidarbha Arthshashtra Parishad, Dr. Mrunali Fadnavis, Principal Mahila Mahavidyalaya, Nandanwan, Nagpur, the Subject Expert and Dr. M Subhas, Principal, JMV were prominently present on dais to grace the programme.

Dr. Ashish Mahatale, HoD Economics Department, JMV, the coordinator of the workshop introduced the topic for deliberation.

Dr. Mrunali Fadnavis, Principal Mahila Mahavidyalaya, Nagpur explained and emphasized on the topic.