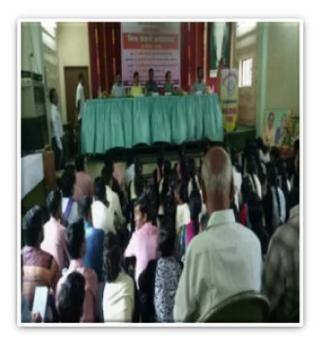

# Title: One day Vidarbha level Workshop on Mishra Sanchache Arthshashtra. Date: 7th September 2017

A one day workshop on Mishra Sanchache Arthshashtra in association with Vidarbha Arthshashtra Parishad was conducted by the Economics Department of Janata Mahavidyalaya on 7th September 2017 at Seminar Hall of the college.

A total of 172 delegates including the P.G. students from different colleges of Gondwana University, Gadchiroli participated.

Dr. Ashok Jiwtode, President Chanda Shikshan Prasarak Mandal, Chandrapur presided over the inaugural function. Dr. Anjali Kulkarni, the Working President, Vidarbha Arthshashtra Parishad, Dr. Mrunali Fadnavis, Principal Mahila Mahavidyalaya, Nandanwan, Nagpur, the Subject Expert and Dr. M Subhas, Principal, JMV were prominently present on dais to grace the programme.