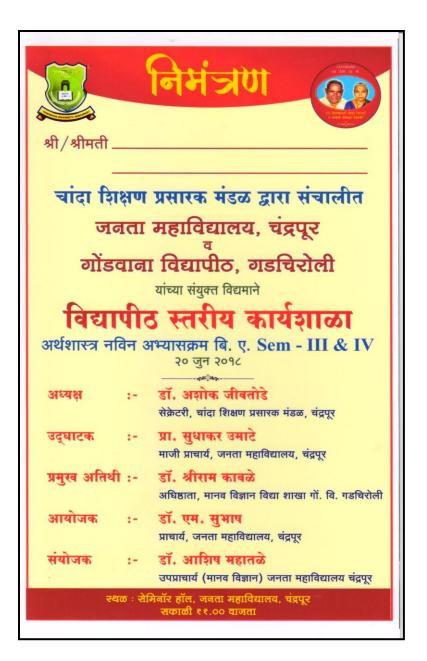

Dr. M.Subhas M.Sc., Ph.D. Principal Ref No. : JMV/612 2017-18

Date: 22 08 2017

प्रति, डॉ. मृणालीनी फड**ण**धीस प्राचार्य महिला महाविद्यालय, नंदनवन, नागपुर

विषय : 'मिश्र संचाचे अर्थशास्त्र' विषयाकरील व्याख्यानाला प्रमुख मार्गदर्शक म्हणुन उपस्थित राहण्याबाबत.

मा. महोदय,

आपणांस विनंती पुर्वक कळविण्यात येत की, जनता महाविद्यालय अर्थशास्त्र विभाग आणि विदर्भ अर्थशास्त्र शिक्षक परिषद यांच्या संयुक्त विद्यामाने गुरूवार दिनांक ०७ सप्टेबर, २०१७ ला सकाळी ठिक १०.०० वाजता महाविद्यालयाच्या सेमीनार हॉल मध्ये **'मिश्र संचाचे अर्थशास्त्र'** या विषयावरील व्याख्यानाचे आयोजन करण्यात आलेले आहे.

तरी या व्याख्यानाकरीता आपणं प्रमुख मार्गदर्शक म्हणुन उपस्थित राहुन सहकार्य करावे ही विंनती.

संयोजक

स्वयानक । डॉ. आशिष महातळे अर्थशास्त्र विभाग प्रमुख जनता महाविघालय, चंद्रपूर

डॉ. एम. सुभाष प्राचार्य जनता महाविधालय, चंद्रपुर