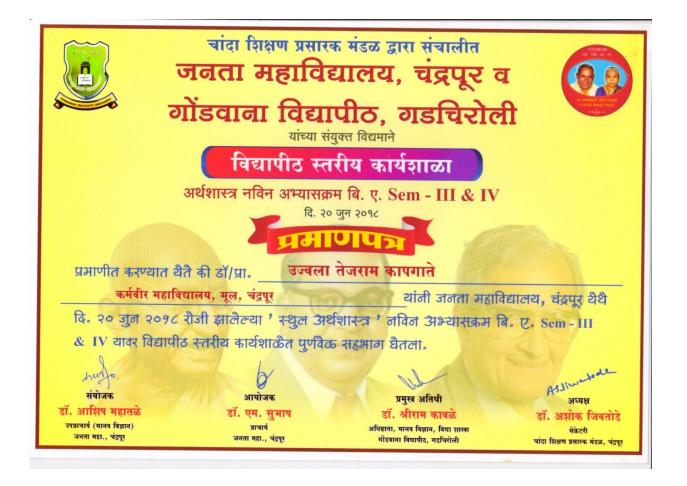

Dr. M.Subhas M.Sc., Ph.D. Principal Ref No. : JMV/612 2017-18

Date: 22 08 2017

प्रति, डॉ. मृणालीनी फड**ण**धीस प्राचार्य महिला महाविद्यालय, नंदनवन, नागपुर

विषय : 'मिश्र संचाचे अर्थशास्त्र' विषयाकरील व्याख्यानाला प्रमुख मार्गदर्शक म्हणुन उपस्थित राहण्याबाबत.

मा. महोदय,

आपणांस विनंती पुर्वक कळविण्यात येत की, जनता महाविद्यालय अर्थशास्त्र विभाग आणि विदर्भ अर्थशास्त्र शिक्षक परिषद यांच्या संयुक्त विद्यामाने गुरूवार दिनांक ०७ सप्टेबर, २०१७ ला सकाळी ठिक १०.०० वाजता महाविद्यालयाच्या सेमीनार हॉल मध्ये **'मिश्र संचाचे अर्थशास्त्र'** या विषयावरील व्याख्यानाचे आयोजन करण्यात आलेले आहे.

तरी या व्याख्यानाकरीता आपणं प्रमुख मार्गदर्शक म्हणुन उपस्थित राहुन सहकार्य करावे ही विंनती.

संयोजक

स्वयानक । डॉ. आशिष महातळे अर्थशास्त्र विभाग प्रमुख जनता महाविघालय, चंद्रपूर

डॉ. एम. सुभाष प्राचार्य जनता महाविधालय, चंद्रपुर