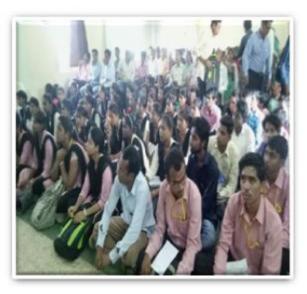

A total of 172 delegates including the P.G. students from different colleges of Gondwana University, Gadchiroli participated.

Dr. Ashok Jiwtode, President Chanda Shikshan Prasarak Mandal, Chandrapur presided over the inaugural function. Dr. Anjali Kulkarni, the Working President, Vidarbha Arthshashtra Parishad, Dr. Mrunali Fadnavis, Principal Mahila Mahavidyalaya, Nandanwan, Nagpur, the Subject Expert and Dr. M Subhas, Principal, JMV were prominently present on dais to grace the programme.